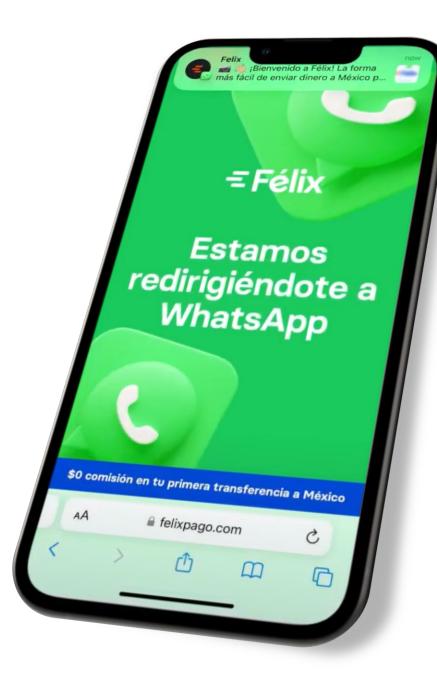

# What is Félix Pago?

# Félix is the world's first and only chatbot on WhatsApp for cross-border payments

We are on a mission to offer the best experience for Latino immigrants to send money abroad

What is Félix?