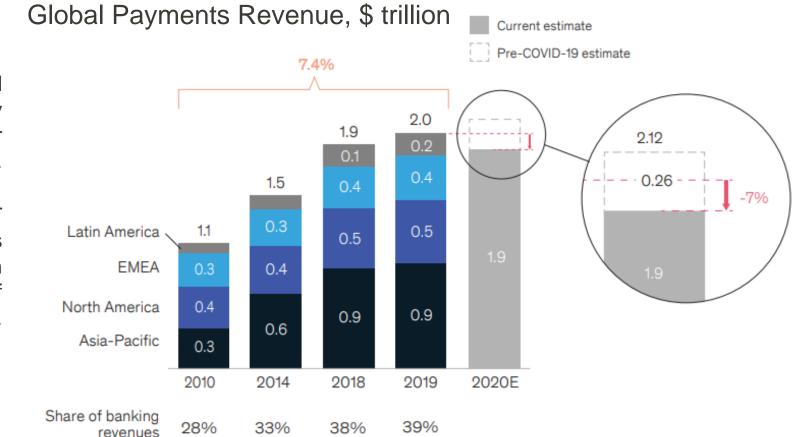

VISIFI CONFIDENTIAL - LIMITED DISTRIBUTION

Millions of businesses around the world contribute to the nearly \$2 trillion in cross-border payment each year.

The most common method for US businesses to move funds across borders is SWIFT, which takes a considerable amount of both time and money.